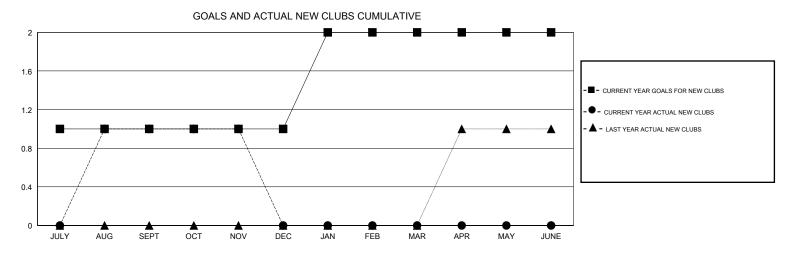

## District 20 S

GMT: LOCATION NEW YORK GMT CA

| DROPPED CLUBS: 1  DROPPED MEMBERS |    | 21 CLUBS OF 46 ADDED 1 OR MORE<br>NEW MEMBERS | GENDER DISTRIB  MALE  FEMALE    | <u>UTION</u><br>926 (68.85%)<br>419 (31.15%) |    |
|-----------------------------------|----|-----------------------------------------------|---------------------------------|----------------------------------------------|----|
| DECEASED                          | 11 | CLICK HERE FOR CUMULATIVE MEMBERSHIP DATA     | TOTAL FAMILY UNIT MEMBERS       |                                              | 82 |
| CLUB CANCELLED                    | 2  |                                               | FAMILY MEMBERS PAYING HALF DUES |                                              | 40 |
| OTHER                             | 51 |                                               |                                 |                                              | 42 |
| TOTAL                             | 64 |                                               | 5525                            |                                              |    |