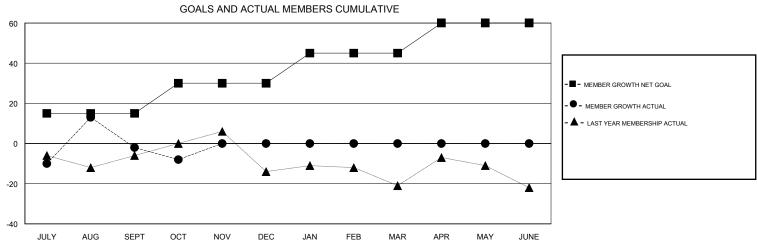

## District 20 S

GMT: LOCATION NEW YORK GMT CA

| DROPPED CLUBS: 1  DROPPED MEMBERS |    | 21 CLUBS OF 46 ADDED 1 OR MORE<br>NEW MEMBERS | GENDER DISTRIB  MALE  FEMALE    | <u>UTION</u><br>926 (68.85%)<br>419 (31.15%) |    |
|-----------------------------------|----|-----------------------------------------------|---------------------------------|----------------------------------------------|----|
| DECEASED                          | 11 | CLICK HERE FOR CUMULATIVE MEMBERSHIP DATA     | TOTAL FAMILY UNIT MEMBERS       |                                              | 82 |
| CLUB CANCELLED                    | 2  |                                               | FAMILY MEMBERS PAYING HALF DUES |                                              | 40 |
| OTHER                             | 51 |                                               |                                 |                                              | 42 |
| TOTAL                             | 64 |                                               | 5525                            |                                              |    |