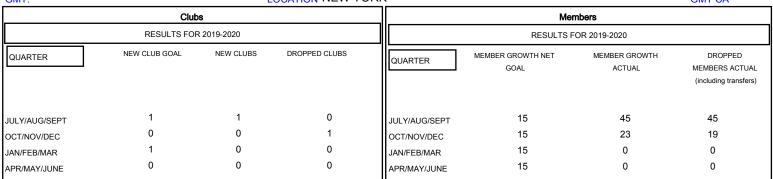

## District 20 S

GMT: LOCATION NEW YORK GMT CA

| DROPPED CLUBS: 1  DROPPED MEMBERS |    | 21 CLUBS OF 46 ADDED 1 OR MORE<br>NEW MEMBERS | GENDER DISTRIB  MALE  FEMALE    | <u>UTION</u><br>926 (68.85%)<br>419 (31.15%) |    |
|-----------------------------------|----|-----------------------------------------------|---------------------------------|----------------------------------------------|----|
| DECEASED                          | 11 | CLICK HERE FOR CUMULATIVE MEMBERSHIP DATA     | TOTAL FAMILY UNIT MEMBERS       |                                              | 82 |
| CLUB CANCELLED                    | 2  |                                               | FAMILY MEMBERS PAYING HALF DUES |                                              | 40 |
| OTHER                             | 51 |                                               |                                 |                                              | 42 |
| TOTAL                             | 64 |                                               | 5525                            |                                              |    |